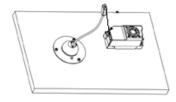

### 6- Recessed Mount Installations (Behind the Wall)

 Use the torx T10 Security L-Key to remove the screw on the camera base and remove the dome cover.

Secure the eyeball

- A: Drill a hole (20mm diameter).
- B: Secure the eyeball to metal plate using (M2.5 x 0.45P x 4mm) screws.
- C: Securely attach the three (3mm x 10mm) screws on the 'ring' plate to the wall rear.

### 7- Recessed Mount Installations (Front)

- A: Drill a hole (51mm diameter).
- B: Secure the standoff to the eyeball (3 Hex stand-offs M2.5 x 0.45P x 17mm).
- C: Secure eyeball to metal plate using (M2.5 x 0.45P x 4mm) screws.
- D: Secure the metal pate to the wall using 3mm x 10mm screws.
- E: Use deco adhesive to cover metal plate/screws.