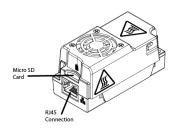

#### 3- Quick Reference

- Default IP: 192.168.1.168
- Default Username: admin
- Default Password: admin
- Power: PoE 802.3af/802.3at Type 1 Class 3.
- Do not disconnect when power (PSE) is connected.

Connections and Reset / Reboot to default