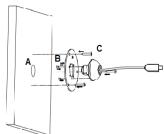

### 6- Recessed Mount Installations (Behind the Wall)

 Use the torx T10 Security L-Key to remove the screw on the camera base and remove the dome cover.

Secure the eyeball

- A: Drill a hole (20mm diameter).
- B: Secure the eyeball to metal plate using (M2.5 x 0.45P x 4mm) screws.
- C: Securely attach the three (3mm x 10mm) screws on the 'ring' plate to the wall rear.