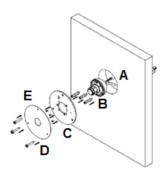

### 7- Recessed Mount Installations (Front)

- A: Drill a hole (51mm diameter).
- B: Secure the standoff to the eyeball (3 Hex stand-offs M2.5 x 0.45P x 17mm).
- C: Secure eyeball to metal plate using (M2.5 x 0.45P x 4mm) screws.
- D: Secure the metal pate to the wall using 3mm x 10mm screws.
- E: Use deco adhesive to cover metal plate/screws.