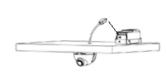

#### 4- Electronic box Installation

 Secure the electronic control box to a surface using the 3mm x 25mm screws.

#### 5- Surface Mount Installations

(See Section 6 for Surface Mount Installations).

 Secure the eyeball to a surface using the 3mm x 10mm screws.

Continue with Step # 7