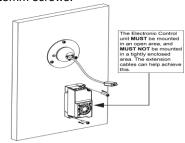

#### 4- Electronic box Installation

 Secure the electronic control box to a surface using the 3mm x 25mm screws.

# B- Connect eyeball assembly to electronics control box

- Surface mount and power up the unit.
- Recessed mount