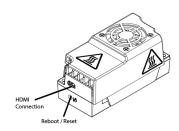

#### 3- Quick Reference

- Default IP: 192.168.1.168
- Default Username: admin
- Default Password: admin
- Power: PoE 802.3af/802.3at Type 1 Class 3.
- Do not disconnect when power (PSE) is connected.

Connections and Reset / Reboot to default